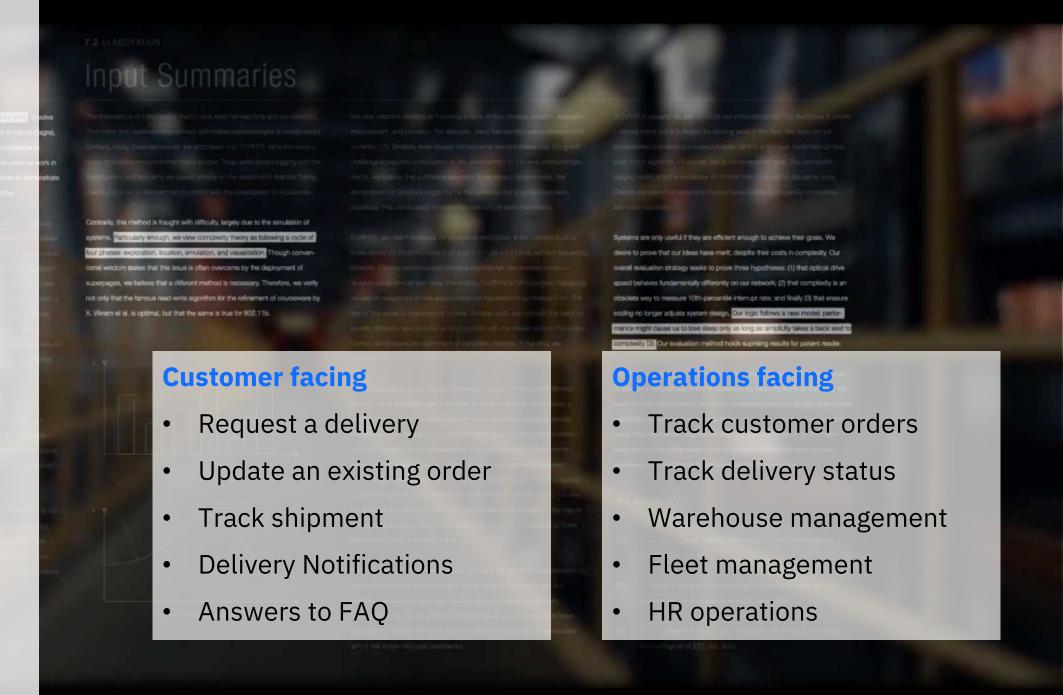

# Having complete knowledge, awareness

- Intelligent Advisor, Agent assist, Chat bots across Supply Chain
  - 24x7 always-on
  - Cost reduction
  - Optimize workflows to drive efficiency
  - Proactive notifications

### **Omniscience**

Having complete knowledge, awareness

Intelligent Advisor, Agent assist, Chat bots across Supply Chain

AI as a Supply Chain Expert helping the team resolve an issue

https://www.youtube.com/watch?v=JVxYbKLDasY