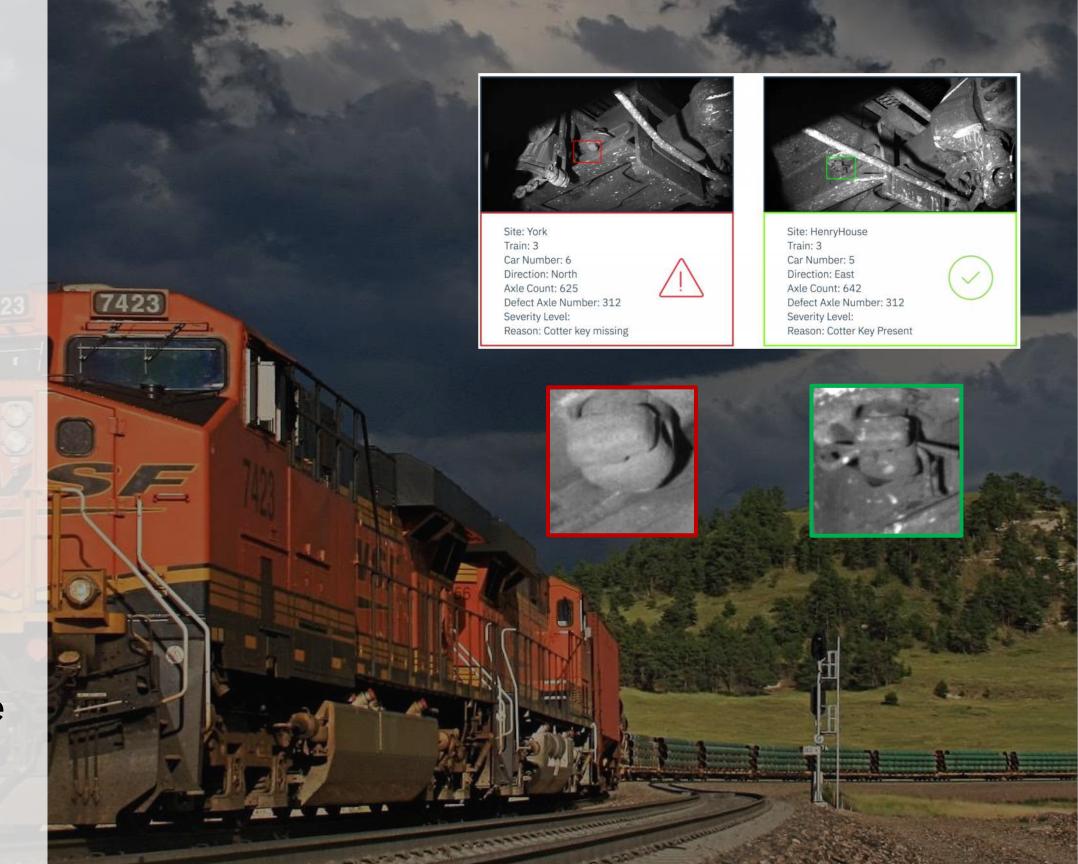

# Omniperception

See everything everywhere

Fraud detection, compliance, security in distribution center

# Omniperception

See everything everywhere

Fault detection, Safety, Predictive Maintenance in Logistics

# Omniperception

See everything everywhere

Compare paper and electronic invoices against contracts

200M+

in litigation savings expected

33%

of invoices identified as breaching guidelines