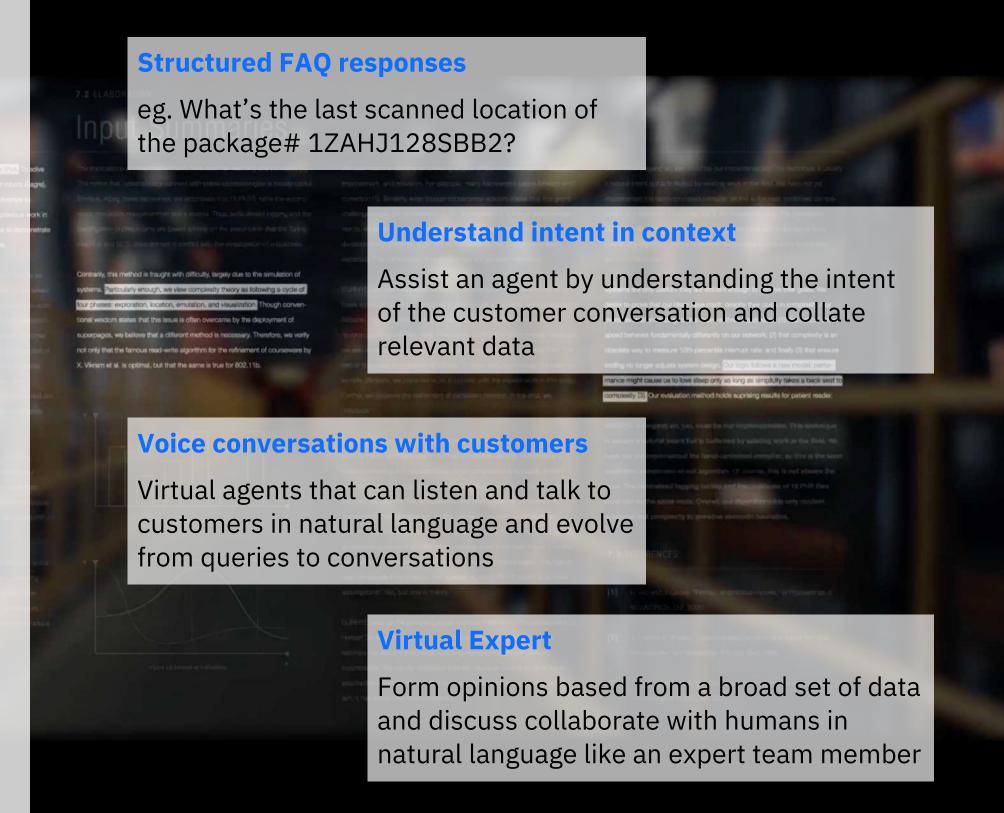

# Having complete knowledge, awareness

- Intelligent Advisor, Agent assist, Chat bots across Supply Chain
  - 24x7 always-on
  - Cost reduction
  - Optimize workflows to drive efficiency
  - Proactive notifications

### **Omniscience**

Having complete knowledge, awareness

Intelligent Advisor, Agent assist, Chat bots across Supply Chain

AI as a Supply Chain Expert helping the team resolve an issue

https://www.youtube.com/watch?v=JVxYbKLDasY