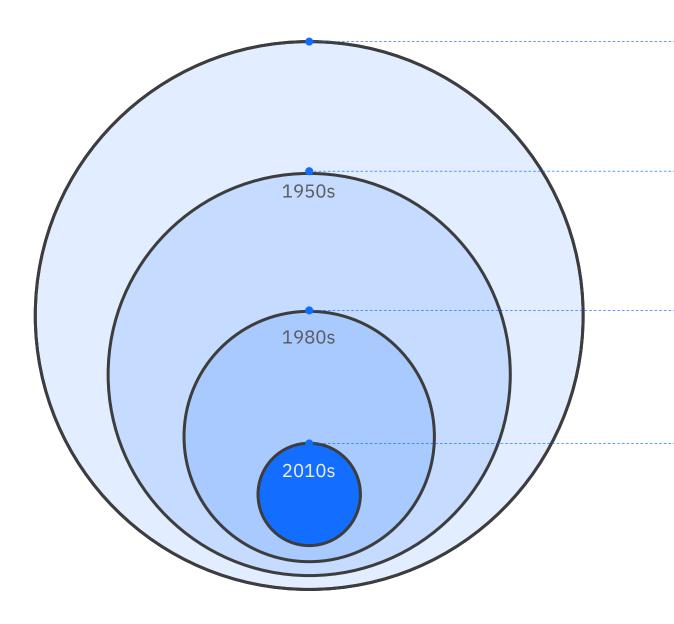

#### Evolution of Artificial Intelligence

#### Traditional Analytics

Program a machine to follow sequence of calculations

#### Artificial Intelligence

Program a machine to mimic a human through rules

#### Machine Learning

An AI program that learns with more experience

#### Deep Learning

Self learns with more data, without explicit programming using a multi-layered neural network