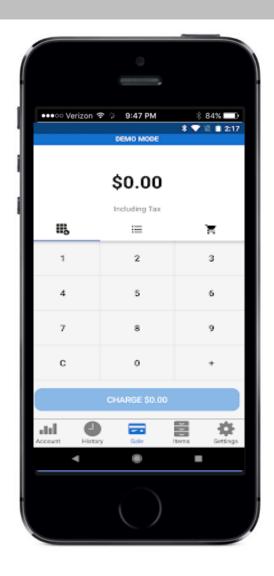

--|
| Order Description: | Test Invoice |
| Invoice ID:        | 4082144516   |
| Order Amount:      | 115.00       |

|                         | Secure Transaction | Ω     |
|-------------------------|--------------------|-------|
| Credit Card             |                    |       |
| Card Type:              | Visa ▼             |       |
| Credit Card Number:     |                    |       |
| Credit Card Expiration: | 04/2018 ▼          |       |
| Card Security Code:     | (What is this?)    |       |
|                         |                    |       |
| l'm n                   | ot a robot         |       |
|                         | Privacy - ren      | III.a |
|                         | Complete Ord       | der   |

### Mobile Payments, Remote Deposit Capture, EFT/CC





#### Branded B2B App

- Promote services, events and special offers
- Simple registration creates app in minutes
- Track success of offers with advanced analytics
- Easily create coupons and offer codes
- Downloadable from App Store and Google Play
- Pay invoices



#### Why Can't I Charge Customers Credit Card Fees?

#### You may surcharge your customers

- Legal in 42 states
- Prior written notice before surcharging
- Brand-level surcharge
- Average surcharge is 3.5%, up to 4%
- Pre-paid and debit cards may NOT be surcharged
- Specific requirements for surcharging are well documented



Dan Hatcher 615.406.3232 DHatcher@GoUnified.com Madeline W. Long 615.691.4277 MLong@GoUnified.com