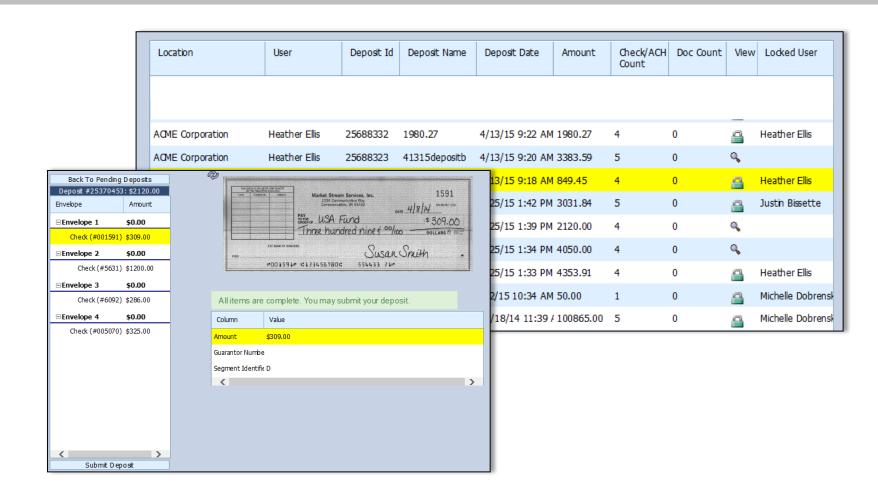

|
| Order Description: | Test Invoice |
| Invoice ID:        | 4082144516   |
| Order Amount:      | 115.00       |

|                         | Secure Transaction | Ω     |
|-------------------------|--------------------|-------|
| Credit Card             |                    |       |
| Card Type:              | Visa ▼             |       |
| Credit Card Number:     |                    |       |
| Credit Card Expiration: | 04/2018 ▼          |       |
| Card Security Code:     | (What is this?)    |       |
|                         |                    |       |
| l'm n                   | ot a robot         |       |
|                         | Privacy - ren      | III.a |
|                         | Complete Ord       | der   |

### Mobile Payments, Remote Deposit Capture, EFT/CC





#### Branded B2B App

- Promote services, events and special offers
- Simple registration creates app in minutes
- Track success of offers with advanced analytics
- Easily create coupons and offer codes
- Downloadable from App Store and Google Play
- Pay invoices



#### Why Can't I Charge Customers Credit Card Fees?

#### You may surcharge your customers

- Legal in 42 states
- Prior written notice before surcharging
- Brand-level surcharge
- Average surcharge is 3.5%, up to 4%
- Pre-paid and debit cards may NOT be surcharged
- Specific requirements for surcharging are well documented



Dan Hatcher 615.406.3232 DHatcher@GoUnified.com Madeline W. Long 615.691.4277 MLong@GoUnified.com